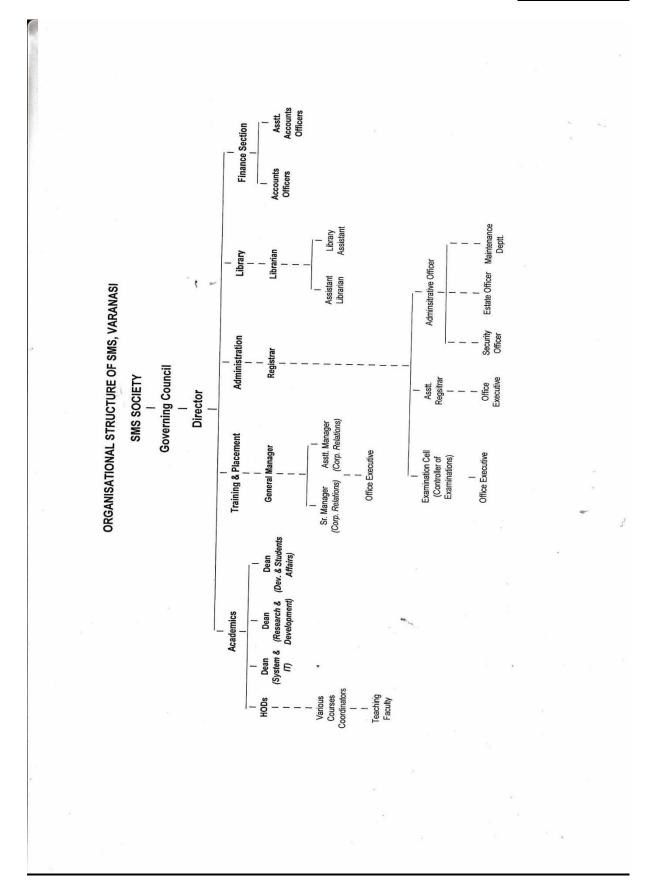

# SCHOOL OF MANAGEMENT SCIENCES VARANASI

Guidelines of IQAC and submission of AQAR for Affiliated/Constituent Colleges